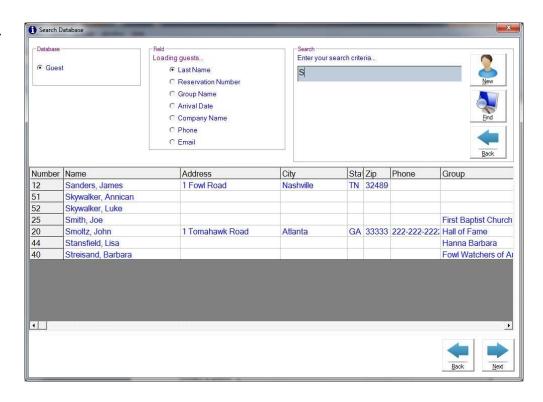

Previous guests can be searched by various criteria, or clicking on *New* allows the user to enter a new guest's information.

When dealing with a previous guest, your rarely need to touch the keyboard to create a reservation.

This example shows all previous guests whose last name starts with S.

Choose the guest by double clicking the name.

This example shows a quest who is a member of a group and their room charges will be billed to a master bill. The user can choose how this quest heard of the property and can choose from an unlimited number of confirmation letters. The letter can either be emailed or printed.