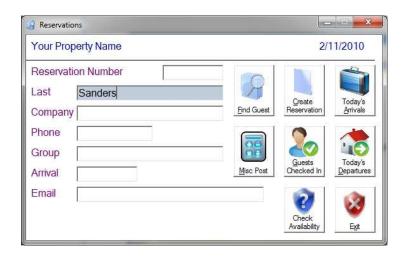

Previous guests can be searched by various criteria, or clicking on *New* allows the user to enter a new guest's information.

When dealing with a previous guest, your rarely need to touch the keyboard to create a reservation.

This example shows all previous guests whose last name starts with S.

Choose the guest by double clicking the name.

This example shows a quest who is a member of a group and their room charges will be billed to a master bill. The user can choose how this quest heard of the property and can choose from an unlimited number of confirmation letters. The letter can either be emailed or printed.