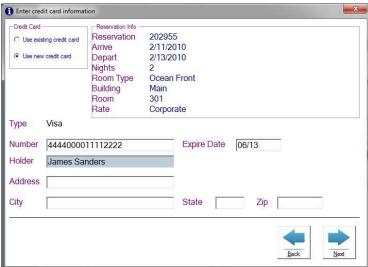

Next we get deposit and credit card information.

Now we can review the information then click finish to complete the reservation process.