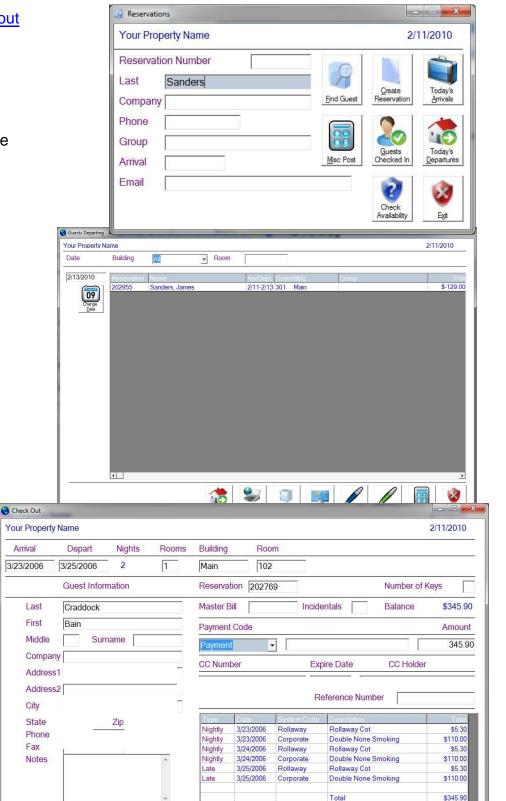

## Editing/canceling a reservation, posting miscellaneous charges

We offer various search criteria for viewing/editing/cancelling a reservation. In this example, we are searching existing reservations for all guests whose last name starts with Br.

Note the color scheme. White is an open reservation, red has been cancelled, gold means the reservation has been checked out. The user can either double-click to edit, or, click once and choose an option from the buttons. Right clicking a reservation gives the options for users who are accustomed to right click functions.

## Checking a guest out

Clicking the *To-day's Departures* button displays all guests checking out. Simply choose from the list.

No need to touch the keyboard in the check out process.

Group

Eagles