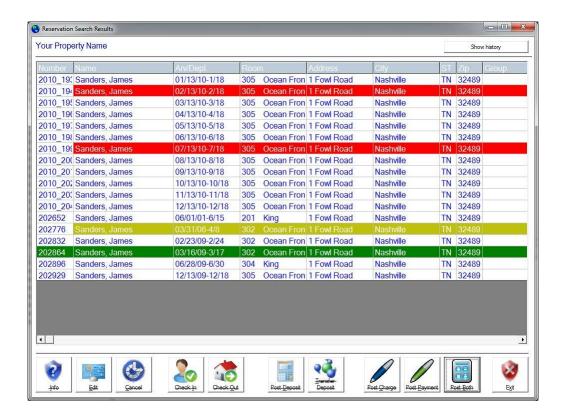

This example shows all previous guests whose last name starts with S.

Choose the guest by double clicking the name.

This example shows a quest who is a member of a group and their room charges will be billed to a master bill. The user can choose how this quest heard of the property and can choose from an unlimited number of confirmation letters. The letter can either be emailed or printed.

## Editing/canceling a reservation, posting miscellaneous charges

We offer various search criteria for viewing/editing/cancelling a reservation. In this example, we are searching existing reservations for all guests whose last name starts with Br.

Note the color scheme. White is an open reservation, red has been cancelled, gold means the reservation has been checked out. The user can either double-click to edit, or, click once and choose an option from the buttons. Right clicking a reservation gives the options for users who are accustomed to right click functions.