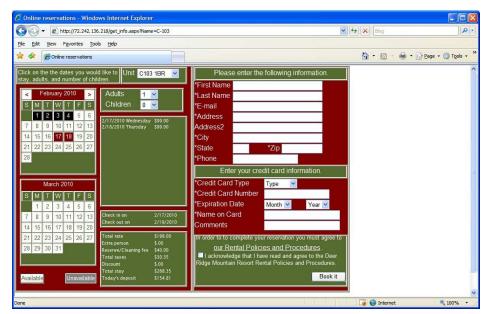

#### Creating a reservation

If you have ever installed a program on your computer, you most likely used some kind of wizard to assist you with the installation. You are presented choices with the familiar *Next* and *Back* buttons. The same is true in creating a reservation. We use a wizard to assist the user in the creation process. First, the arrival and departure dates are entered. The user can specify the number of rooms desired as well.

The user now chooses a room from the available rooms list. Some clients choose to sort their rooms so that the least rented room shows first on the list, as in this example. Otherwise the list can be shown in an alphabetical order. Rooms can be given names or numbers. Right click on a room and you can view the particulars for the room.

A subset of rooms can be displayed via the drop down lists.

Next, the available rates for the desired stay are displayed. You can configure the system to password certain rates; i.e., the comp rate could only be used by entering the proper password. Also, you can specify which users are allowed to change rates for a reservation.

Clicking on Show Packages displays the available packages for the desired time period.

Next, the totals are displayed. Some systems make you enter more information before you can see the totals. We allow you an easy method to quote a stay.

At this point, the user can add any additional charges (crib, extra person, pet fees, etc.) to the reservation. Also, any discounts can be taken. This example adds an extra \$25 reservation fee and \$10 cleaning fee to the reservation. These can be overridden with the correct password.

Previous guests can be searched by various criteria, or clicking on *New* allows the user to enter a new guest's information.

When dealing with a previous guest, your rarely need to touch the keyboard to create a reservation.

This example shows all previous guests whose last name starts with S.

Choose the guest by double clicking the name.

This example shows a quest who is a member of a group and their room charges will be billed to a master bill. The user can choose how this quest heard of the property and can choose from an unlimited number of confirmation letters. The letter can either be emailed or printed.

Next we get deposit and credit card information.

Now we can review the information then click finish to complete the reservation process.