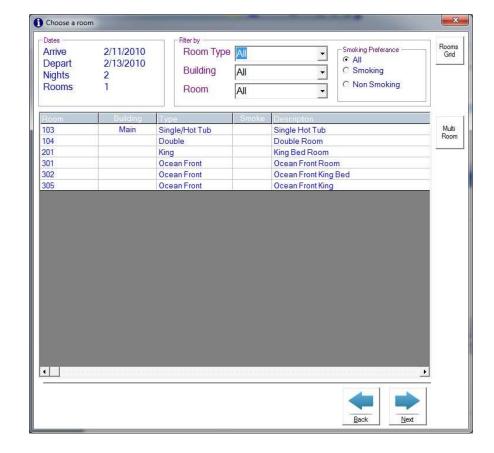

The user now chooses a room from the available rooms list. Some clients choose to sort their rooms so that the least rented room shows first on the list, as in this example. Otherwise the list can be shown in an alphabetical order. Rooms can be given names or numbers. Right click on a room and you can view the particulars for the room.

A subset of rooms can be displayed via the drop down lists.

Next, the available rates for the desired stay are displayed. You can configure the system to password certain rates; i.e., the comp rate could only be used by entering the proper password. Also, you can specify which users are allowed to change rates for a reservation.