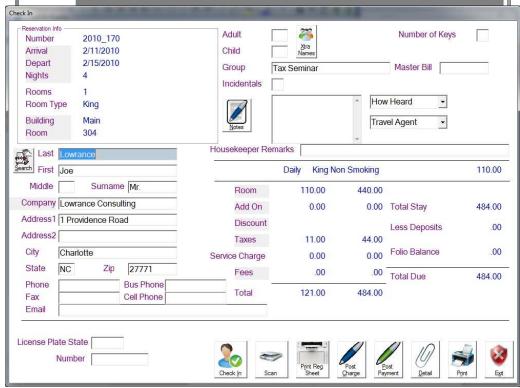

#### Checking a guest in

Clicking on the *Today*'s *Arrivals* button shows all guest due to arrive today.

Double clicking a guest brings up the check in screen with the total due displayed. To check a guest in, we have not touched the keyboard once. Could it be any simpler?