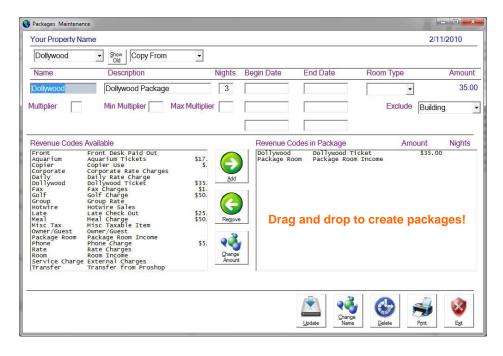

Clicking on Show Packages displays the available packages for the desired time period.

Next, the totals are displayed. Some systems make you enter more information before you can see the totals. We allow you an easy method to quote a stay.

## **Packages**

Some vendor's programs take over an hour to set up a package. Now, packages can be created in minutes.

Deer Ridge Mountain Resort

2/4/2008

3:45 pm

Page 1

|                                      | Packages Listing                                |                                                                                                            |                | All                                                                 | •          | -         |
|--------------------------------------|-------------------------------------------------|------------------------------------------------------------------------------------------------------------|----------------|---------------------------------------------------------------------|------------|-----------|
|                                      | Name                                            | Description                                                                                                | Nights         | Begin Date                                                          | End Date   | Room Type |
| golf packages entertainment packages | 05-4Ball Golf<br>Golf<br>Package Roon           | 4 Ball Golf/4 Rounds<br>Multiplier y<br>Golf Tickets<br>Package Room<br>First Night Total                  | 3<br>Min.      | 03/01/2008<br>4Max. 8<br>\$40.00<br>\$48.33<br>\$88.33              | 10/31/2008 | 2 BRL     |
| dinner pack-<br>ages                 | 06Birdie Pkg<br>Golf<br>Package Roon<br>Golf    | Birdie Package<br>Multiplier y<br>Golf Tickets<br>n Package Room<br>Golf Tickets<br>First Night Total      | 3<br>Min.<br>1 | 04/01/2008<br>2Max. 16<br>\$40.00<br>\$45.00<br>\$40.00<br>\$125.00 | 10/31/2008 |           |
|                                      | 06BirdiePkgWint<br>Golf<br>Package Roon<br>Golf | Birdie Package Winter<br>Multiplier y<br>Golf Tickets<br>Package Room<br>Golf Tickets<br>First Night Total | 3<br>Min.<br>1 | 11/01/2007<br>2Max. 8<br>\$25.00<br>\$33.00<br>\$25.00<br>\$83.00   | 03/31/2008 |           |
|                                      | 06BirdieWinter<br>Golf<br>Package Roon<br>Golf  | Birdie PackageWinter<br>Multiplier y<br>Golf Tickets<br>Package Room<br>Golf Tickets<br>First Night Total  | 3<br>Min.<br>1 | 11/01/2008<br>2Max. 16<br>\$25.00<br>\$33.00<br>\$25.00<br>\$83.00  | 04/01/2009 |           |