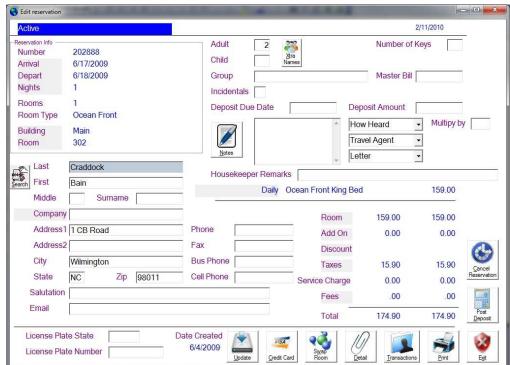

## Editing/canceling a reservation, posting miscellaneous charges

We offer various search criteria for viewing/editing/cancelling a reservation. In this example, we are searching existing reservations for all guests whose last name starts with Br.

Note the color scheme. White is an open reservation, red has been cancelled, gold means the reservation has been checked out. The user can either double-click to edit, or, click once and choose an option from the buttons. Right clicking a reservation gives the options for users who are accustomed to right click functions.