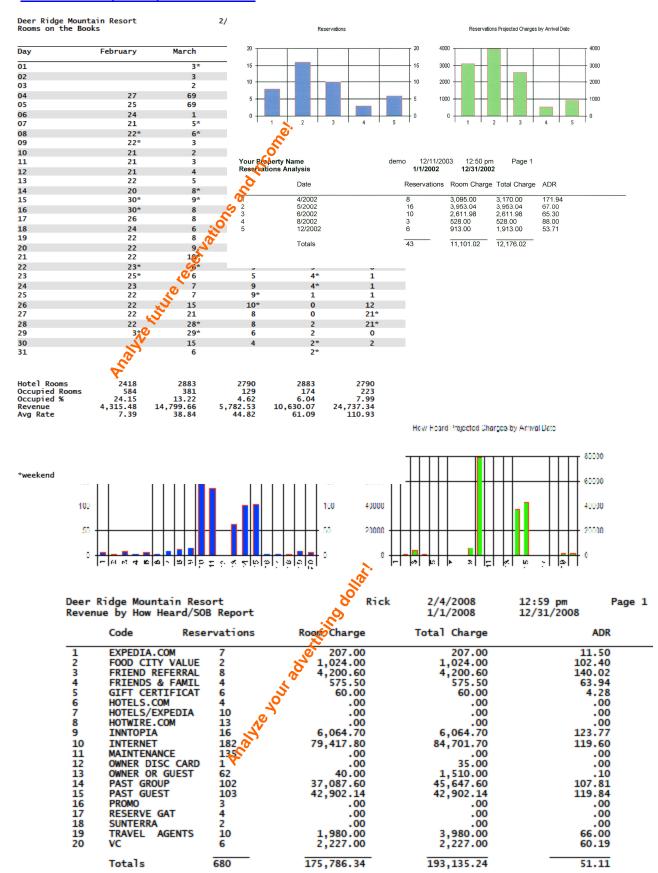

## Easily generate mailers to past guests

Repeat guests, our best source of income, and most cost effective use of advertising dollar.

We make generating mailers to previous guests a breeze. Several search methods are available.

Let's say you have a slow weekend and would like to offer a special to past guests who are in your state. No problem, just choose your state and click on Print Labels.

Perhaps you would like to send a comment card to guests who have been here in the past but currently have no future reservations. Simple.