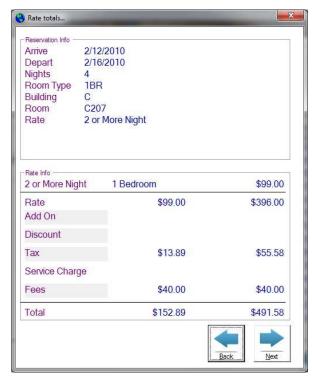

Clicking on Show Packages displays the available packages for the desired time period.

Next, the totals are displayed. Some systems make you enter more information before you can see the totals. We allow you an easy method to quote a stay.

At this point, the user can add any additional charges (crib, extra person, pet fees, etc.) to the reservation. Also, any discounts can be taken. This example adds an extra \$25 reservation fee and \$10 cleaning fee to the reservation. These can be overridden with the correct password.