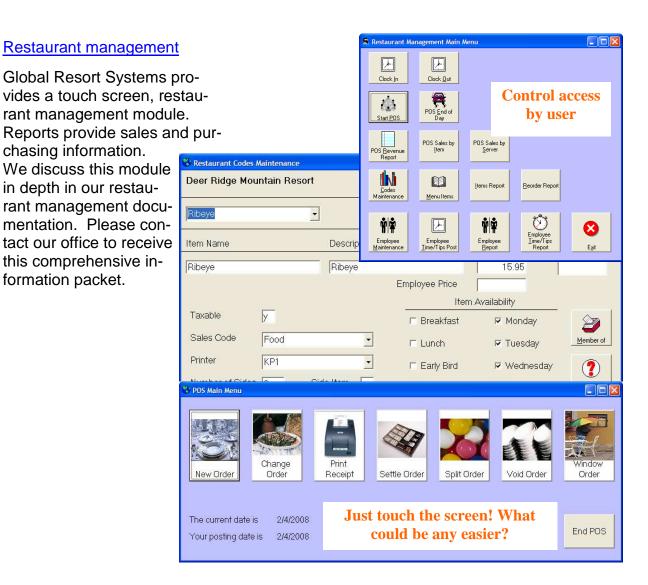

## Gift shop/camp store/marina/proshop management

Global Resort Systems provides a touch screen, bar code driven point of sale module with inventory tracking. Reports provide sales and purchasing information. We discuss this module in depth in our retail management documentation. Please contact our office to receive this comprehensive information packet.