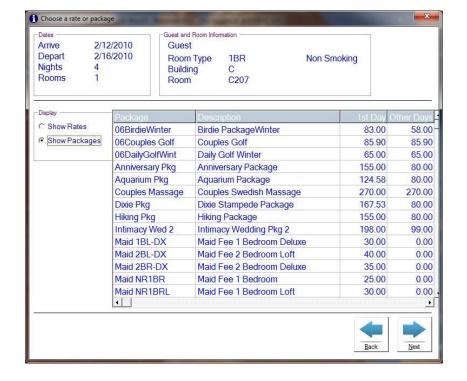

A subset of rooms can be displayed via the drop down lists.

Next, the available rates for the desired stay are displayed. You can configure the system to password certain rates; i.e., the comp rate could only be used by entering the proper password. Also, you can specify which users are allowed to change rates for a reservation.

Clicking on Show Packages displays the available packages for the desired time period.

Next, the totals are displayed. Some systems make you enter more information before you can see the totals. We allow you an easy method to quote a stay.