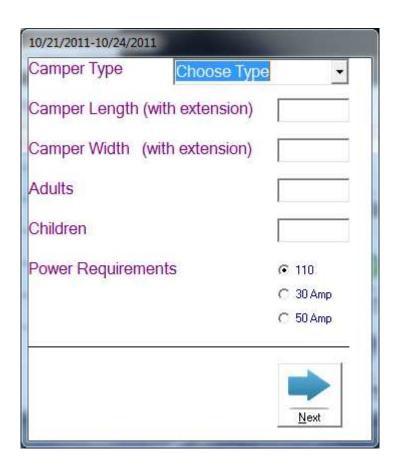

## **Campgrounds**

If you are running a campground, you will notice some campground specific information. You can specify which sites accommodate trailer widths and lengths, what type of camper the site will handle, and power requirements. Rates can be calculated by either a site price, or calculated by number of adults and children in the site. The system will handle standalone campgrounds and those properties running a campground and hotel from the same system.