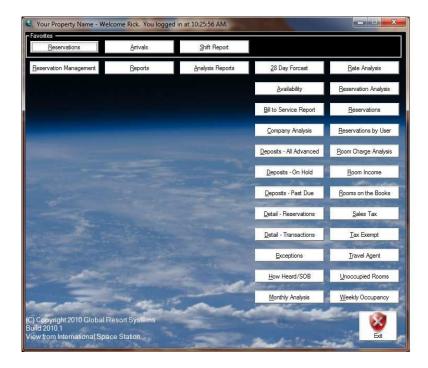

#### System menu

All Global Resort Systems functions are accessed through the system menu. All items are button controlled which makes life easy for the lucky few who use touch screens.

Each user's access to the different functions is controlled. For example, you will want your reservationists to access all reservation functions but not necessarily be able to access functions which control pricing.