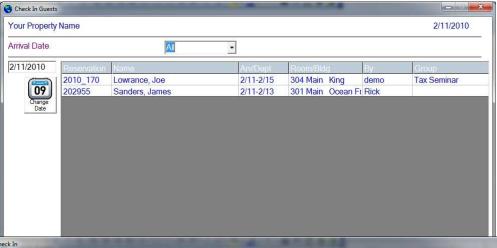

#### Checking a guest in

Clicking on the *Today*'s *Arrivals* button shows all guest due to arrive today.

Double clicking a guest brings up the check in screen with the total due displayed. To check a guest in, we have not touched the keyboard once. Could it be any simpler?