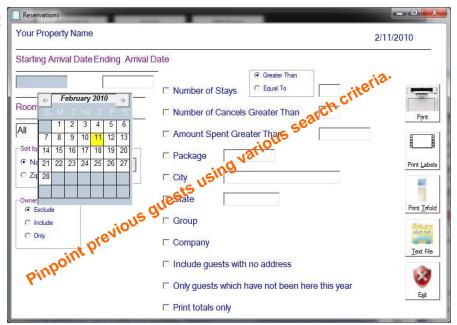

## Easily generate mailers to past guests

Repeat guests, our best source of income, and most cost effective use of advertising dollar.

We make generating mailers to previous guests a breeze. Several search methods are available.

Let's say you have a slow weekend and would like to offer a special to past guests who are in your state. No problem, just choose your state and click on Print Labels.

Perhaps you would like to send a comment card to guests who have been here in the past but currently have no future reservations. Simple.

Since our data is SQL based, you even have the capability to view and manipulate the data to create your own reports and guest lists.

| Your Property Name<br>Reservations Listing                                                               | demo 1 | 2/11/2003 | 2:13 pm | Page 1  |
|----------------------------------------------------------------------------------------------------------|--------|-----------|---------|---------|
| Name                                                                                                     | Stays  |           | Cancels | Package |
| 202675 12/29/2002-1/5/2003<br>Bench, Johnny<br>1 Board Lane<br>Asheville, NC 28801                       | 1      |           |         | Daily   |
| 202735 8/1/2002-8/3/2002<br>Firefly, Ginger<br>1 Oak Tree Lane<br>Bushville, NC 12384                    | 1      |           |         | Group   |
| 202665 12/29/2002-12/31/2002<br>Jackson, Joe<br>1 Barefoot Way<br>Myrtle Beach, SC 33333<br>101-111-1111 | 1      |           |         | Golf    |
| 202667 12/29/2002-12/31/2002<br>Kirk, James T<br>1 Nebulon View Road<br>Small Town, IA 12345             | 1      |           |         | Golf    |