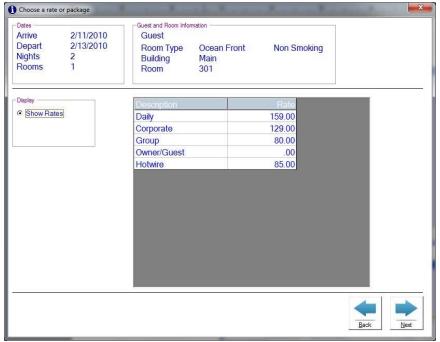

A subset of rooms can be displayed via the drop down lists.

Next, the available rates for the desired stay are displayed. You can configure the system to password certain rates; i.e., the comp rate could only be used by entering the proper password. Also, you can specify which users are allowed to change rates for a reservation.

Clicking on Show Packages displays the available packages for the desired time period.

Next, the totals are displayed. Some systems make you enter more information before you can see the totals. We allow you an easy method to quote a stay.