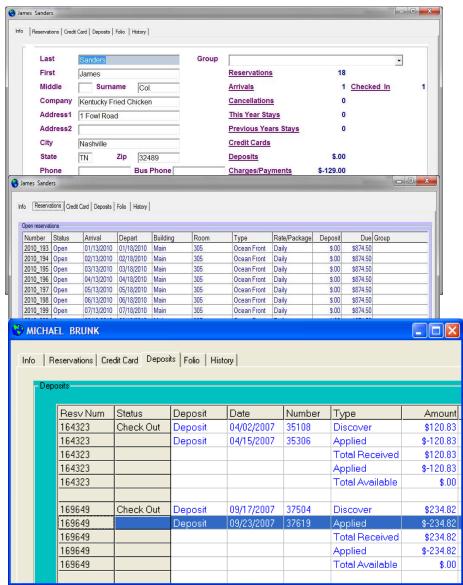

## **Previous guests**

Complete reservation history is maintained for every reservation.

View guest detail from every stay.

All transactions are date, time, and user stamped.

All reservation history is available at any time.