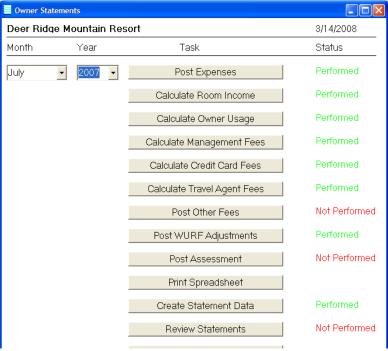

## Condo/Owner management

What once took weeks is now accomplished in hours. If you have ever had to prepare owner statements manually, or even with spreadsheets, you know the time consuming task of compiling numbers.

Our owner manage-ment and owner state-ments functions can cut your preparation time down to mere

Simply enter your expenses for the month and the system does the rest.

hours.