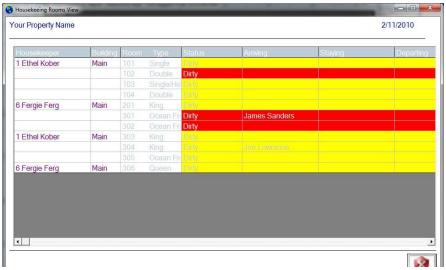

## Housekeeping

System tracks clean/dirty status.

Alerts the front desk if trying to check into a dirty room.

Print room status by housekeeper.

 Deer Ridge Mountain Resort
 Rick
 3/14/2008
 5:36 pm
 Page 1

 Bldg Room Type Status Arriving
 Staying
 Departing

 A A101 2 BR Dirty B B104 2 BR Dirty
 Dirty
 Bill Smith