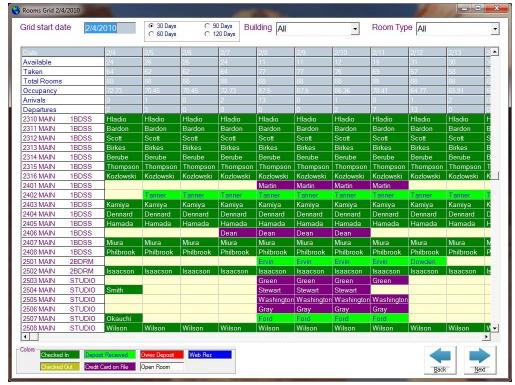

#### Checking availability

Easily check availability and occupancy numbers for any time period.

You can even drag your mouse over a time period to create a reservation.

Double click to view a reservation.