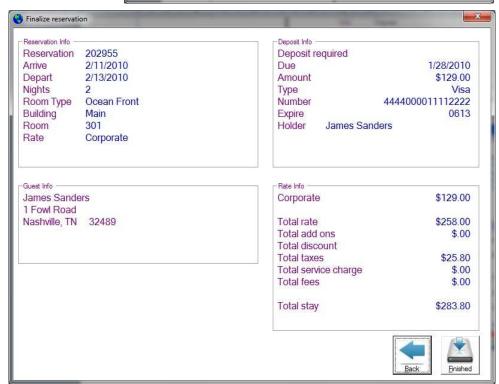

Next we get deposit and credit card information.

Now we can review the information then click finish to complete the reservation process.