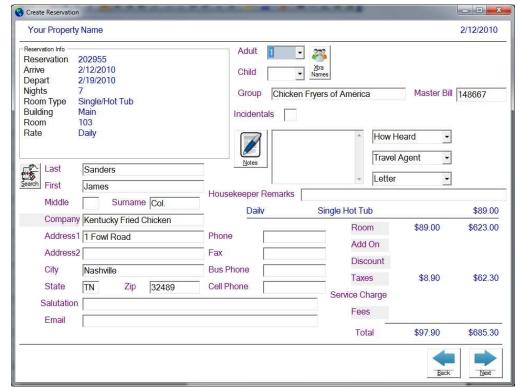

#### Creating a reservation

If you have ever installed a program on your computer, you most likely used some kind of wizard to assist you with the installation. You are presented choices with the familiar *Next* and *Back* buttons. The same is true in creating a reservation. We use a wizard to assist the user in the creation process. First, the arrival and departure dates are entered. The user can specify the number of rooms desired as well.

The user now chooses a room from the available rooms list. Some clients choose to sort their rooms so that the least rented room shows first on the list, as in this example. Otherwise the list can be shown in an alphabetical order. Rooms can be given names or numbers. Right click on a room and you can view the particulars for the room.

A subset of rooms can be displayed via the drop down lists.

Next, the available rates for the desired stay are displayed. You can configure the system to password certain rates; i.e., the comp rate could only be used by entering the proper password. Also, you can specify which users are allowed to change rates for a reservation.

Clicking on Show Packages displays the available packages for the desired time period.

Next, the totals are displayed. Some systems make you enter more information before you can see the totals. We allow you an easy method to quote a stay.

At this point, the user can add any additional charges (crib, extra person, pet fees, etc.) to the reservation. Also, any discounts can be taken. This example adds an extra \$25 reservation fee and \$10 cleaning fee to the reservation. These can be overridden with the correct password.

Previous guests can be searched by various criteria, or clicking on *New* allows the user to enter a new guest's information.

When dealing with a previous guest, your rarely need to touch the keyboard to create a reservation.

This example shows all previous guests whose last name starts with S.

Choose the guest by double clicking the name.

This example shows a quest who is a member of a group and their room charges will be billed to a master bill. The user can choose how this quest heard of the property and can choose from an unlimited number of confirmation letters. The letter can either be emailed or printed.