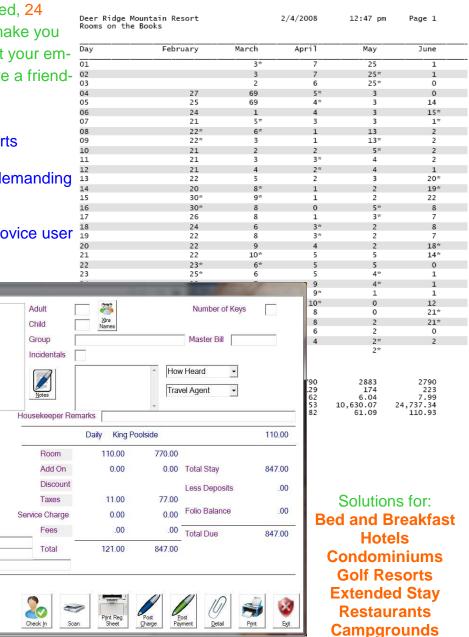

Does having unsurpassed, 24 hour software support make you feel secure knowing that your employees will always have a friendly voice to turn to?

comprehensive reports

2010 158

2/5/2010 2/12/2010

King

Main

303

- robust for the most demanding properties
- easy to use for the novice user

- one single source for all your computer software needs
- unsurpassed onshore support
- works with any version of Microsoft Windows
- installation and training at your location