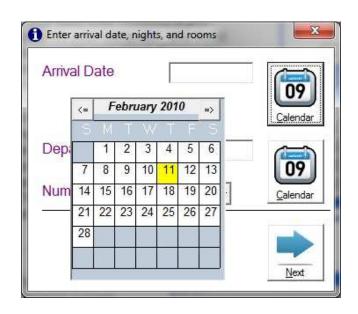

#### Creating a reservation

If you have ever installed a program on your computer, you most likely used some kind of wizard to assist you with the installation. You are presented choices with the familiar *Next* and *Back* buttons. The same is true in creating a reservation. We use a wizard to assist the user in the creation process. First, the arrival and departure dates are entered. The user can specify the number of rooms desired as well.