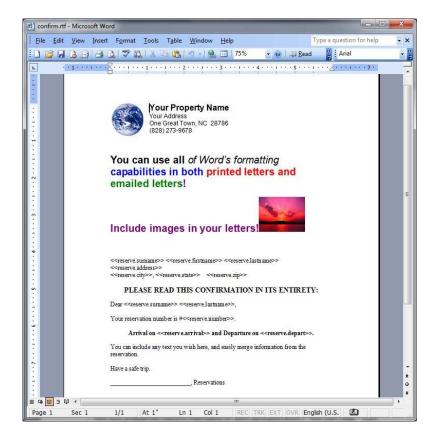

This example shows all previous guests whose last name starts with S.

Choose the guest by double clicking the name.

This example shows a quest who is a member of a group and their room charges will be billed to a master bill. The user can choose how this quest heard of the property and can choose from an unlimited number of confirmation letters. The letter can either be emailed or printed.

#### Registration cards

Registration cards can be printed during check in or can be batch printed the previous night for the following day's arrivals. You can use a preprinted registration form where the software just fills in the blanks, or, your can design your own registration card to be printed on your printer.

Folios can be printed in advance for express checkout of departing guests.

Your Property 1 Your Street Asheville, NC 123456 (800) 123-4567 Local: (828) 123-4567

Assigned to: <<reserve.room>>

<<reserve.firstname>> <<reserve.lastname>>