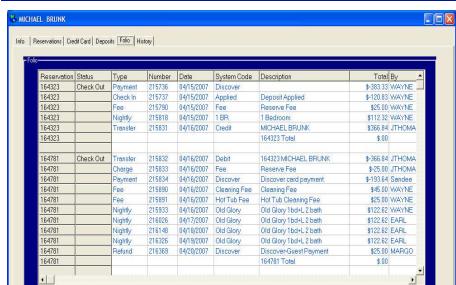

## **Previous guests**

Complete reservation history is maintained for every reservation.

View guest detail from every stay.

All transactions are date, time, and user stamped.

All reservation history is available at any time.