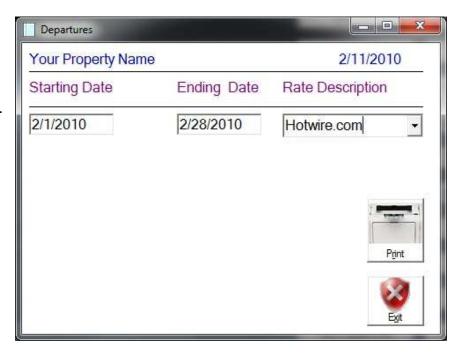

## Hotwire/Hotels.com

Easily manage Hotwire/ Hotels.com reservations. Rooms charges are hidden from the guests view. Reports pinpoint reservations for billing.

#### Deer Ridge Mountain Resort 7/1/2007-7/31/2007 Departure Bill to Service List

3/17/2008 8:12 pm Page 1

| Resv Num | Name       | ID                   | Depart            | Nights | Balance |       |
|----------|------------|----------------------|-------------------|--------|---------|-------|
| 166736   | MALBROUGH  | HOTWIRE-8788048879   | 7/14/2007         | 3      | \$.00   | _     |
| 166823   | PENEGUY    | CRS# 20740901        | 7/8/2007          | 3      | \$.00   | _     |
| 166708   | KRAMER     | HOTWIRE CONF#5025177 | 7753<br>7/18/2007 | 3      | \$.00   | _     |
| 163525   | THOMPSON   | HOTWIRE6749168909    | 7/5/2007          | 5      | \$.00   | <br>_ |
| 167186   | ARORA      | HOTWIRE CONF#5737766 | 8/2/2007          | 3      | \$.00   |       |
| 162540   | VANDIVER   | HOTWIRE# 6103050511  | 7/8/2007          | 4      | \$.00   | _     |
| 165444   | BUMMER     | HOTWIRE CONF#5535798 | 7/29/2007         | 5      | \$.00   |       |
| 166127   | HATFIELD   | HOTWIRE-8789906842   | 7/9/2007          | 4      | \$.00   | _     |
| 166540   | WOOD       | HOTWIRE-8121685242   | 7/8/2007          | 3      | \$.00   | <br>_ |
| 165802   | RICHARDSON | HOTWIRE # 5983566855 | 7/12/2007         | 4      | \$.00   | <br>_ |
| 166914   | MOWERY     | HOTWIRE CONF#5550958 | 7/29/2007         | 3      | \$.00   | _     |
| 163995   | COSTLEY    | CON # 5116387627     | 7/7/2007          | 6      | \$.00   | <br>_ |
| 166712   | BANGHART   | HOTWIRE CONF#5572205 | 5010<br>7/8/2007  | 5      | \$.00   | <br>  |
| 166521   | CORNELL    | HOTWIRE-5491221720   | 7/2/2007          | 4      | \$.00   | <br>_ |
| 167236   | POPP       | HOTWIRE CONF#5781777 | 7038              |        | 0.00    | <br>— |