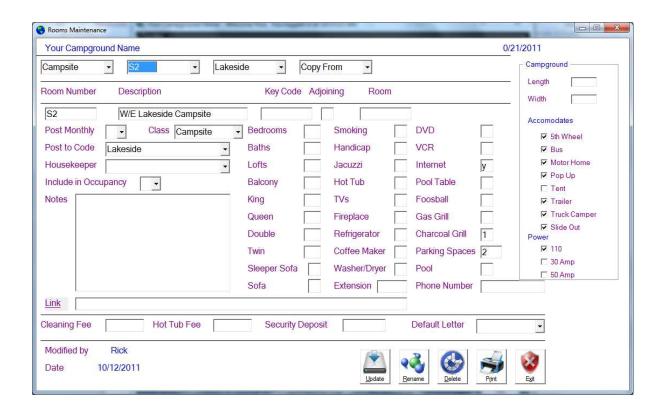

## **Campgrounds**

If you are running a campground, you will notice some campground specific information. You can specify which sites accommodate trailer widths and lengths, what type of camper the site will handle, and power requirements. Rates can be calculated by either a site price, or calculated by number of adults and children in the site. The system will handle standalone campgrounds and those properties running a campground and hotel from the same system.