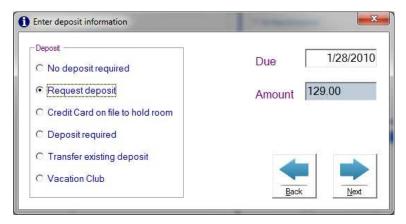

Next we get deposit and credit card information.

Now we can review the information then click finish to complete the reservation process.