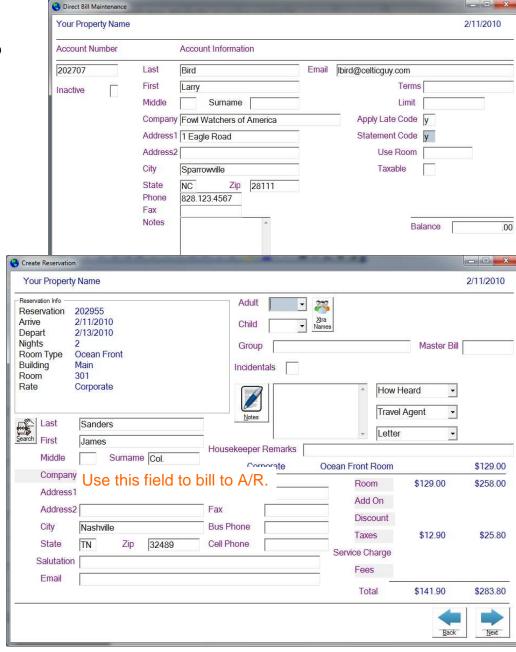

This example shows all previous guests whose last name starts with S.

Choose the guest by double clicking the name.

This example shows a quest who is a member of a group and their room charges will be billed to a master bill. The user can choose how this quest heard of the property and can choose from an unlimited number of confirmation letters. The letter can either be emailed or printed.

#### Direct bill processing

Charges can be automatically routed to accounts receivable for direct billing.

Can bill multiple guests' room charges with no intervention.